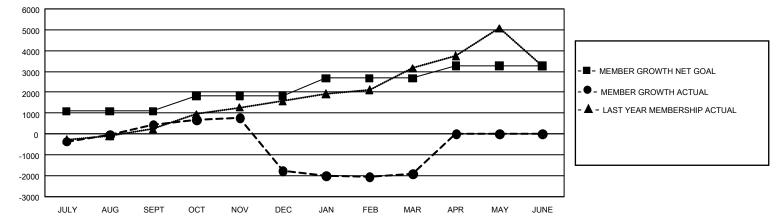

## GAT MONTHLY MEMBERSHIP PROGRESS REPORT

GMT Constitutional Area 6 - S, Group A

REPORT DOES NOT INCLUDE CLUBS IN UNDISTRICTED AREAS.

| Clubs                 |               |           |               | Members               |                          |                         |                                                    |
|-----------------------|---------------|-----------|---------------|-----------------------|--------------------------|-------------------------|----------------------------------------------------|
| RESULTS FOR 2023-2024 |               |           |               | RESULTS FOR 2023-2024 |                          |                         |                                                    |
| QUARTER               | NEW CLUB GOAL | NEW CLUBS | DROPPED CLUBS | QUARTER               | EMBER GROWTH NET<br>GOAL | MEMBER GROWTH<br>ACTUAL | DROPPED MEMBERS<br>ACTUAL (including<br>transfers) |
| JULY/AUG/SEPT         | 177           | 36        | 2             | JULY/AUG/SEPT         | 1099                     | 2,160                   | 1,361                                              |
| OCT/NOV/DEC           | 0             | 16        | 50            | OCT/NOV/DEC           | 720                      | 1,941                   | 3,768                                              |
| JAN/FEB/MAR           | 138           | 20        | 31            | JAN/FEB/MAR           | 858                      | 2,057                   | 1,869                                              |
| APR/MAY/JUNE          | 63            | 0         | 0             | APR/MAY/JUNE          | 598                      | 0                       | 0                                                  |