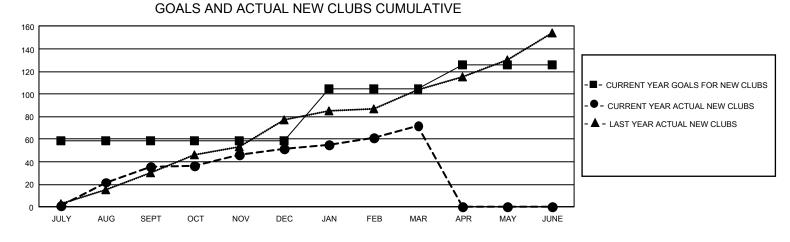

## GAT MONTHLY MEMBERSHIP PROGRESS REPORT

GMT Constitutional Area 6 - S, Group A

REPORT DOES NOT INCLUDE CLUBS IN UNDISTRICTED AREAS.

| Clubs                 |               |           |               | Members               |                          |                         |                                                    |
|-----------------------|---------------|-----------|---------------|-----------------------|--------------------------|-------------------------|----------------------------------------------------|
| RESULTS FOR 2023-2024 |               |           |               | RESULTS FOR 2023-2024 |                          |                         |                                                    |
| QUARTER               | NEW CLUB GOAL | NEW CLUBS | DROPPED CLUBS | QUARTER               | EMBER GROWTH NET<br>GOAL | MEMBER GROWTH<br>ACTUAL | DROPPED MEMBERS<br>ACTUAL (including<br>transfers) |
| JULY/AUG/SEPT         | 177           | 36        | 2             | JULY/AUG/SEPT         | 1099                     | 2,160                   | 1,361                                              |
| OCT/NOV/DEC           | 0             | 16        | 50            | OCT/NOV/DEC           | 720                      | 1,941                   | 3,768                                              |
| JAN/FEB/MAR           | 138           | 20        | 31            | JAN/FEB/MAR           | 858                      | 2,057                   | 1,869                                              |
| APR/MAY/JUNE          | 63            | 0         | 0             | APR/MAY/JUNE          | 598                      | 0                       | 0                                                  |